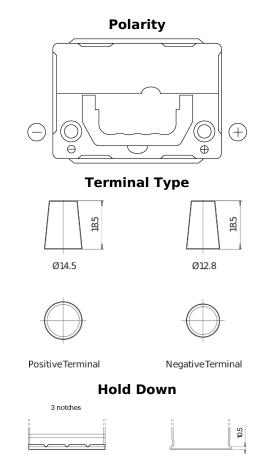

## **Excell EB356A**

| Part number                    | EB356A         |
|--------------------------------|----------------|
| Technology                     | Flooded        |
| EAN/GTIN                       | 3661024034883  |
| Voltage                        | 12 V           |
| Capacity                       | 35 Ah          |
| CCA                            | 240 A          |
| Length                         | 187 mm         |
| Width                          | 127 mm         |
| Height                         | 220 mm         |
| Box size                       | B19            |
| Polarity                       | ETN 0          |
| Terminal Type                  | JIS taper post |
| Hold Down                      | Korean B1 Long |
| Weights (subject of variation) | 8.90 kg        |