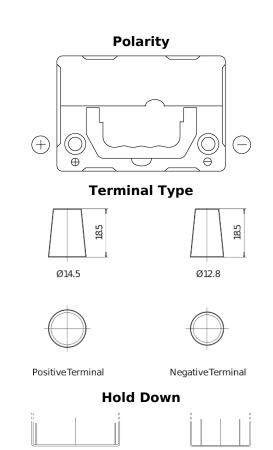

## **Excell EB357**

| Part number                    | EB357          |
|--------------------------------|----------------|
| Technology                     | Flooded        |
| EAN/GTIN                       | 3661024034340  |
| Voltage                        | 12 V           |
| Capacity                       | 35 Ah          |
| CCA                            | 240 A          |
| Length                         | 187 mm         |
| Width                          | 127 mm         |
| Height                         | 220 mm         |
| Box size                       | B19            |
| Polarity                       | ETN 1          |
| Terminal Type                  | JIS taper post |
| Hold Down                      | B0             |
| Weights (subject of variation) | 8.90 kg        |
|                                |                |