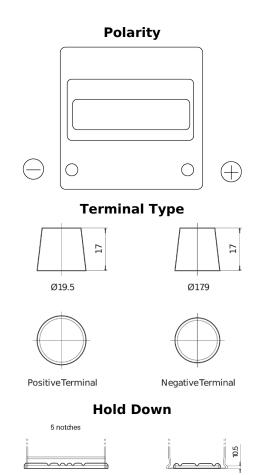

## **Excell EB440**

| Part number                    | EB440         |
|--------------------------------|---------------|
| Technology                     | Flooded       |
| EAN/GTIN                       | 3661024034500 |
| Voltage                        | 12 V          |
| Capacity                       | 44 Ah         |
| CCA                            | 400 A         |
| Length                         | 175 mm        |
| Width                          | 175 mm        |
| Height                         | 190 mm        |
| Box size                       | L00           |
| Polarity                       | ETN 0         |
| Terminal Type                  | EN taper post |
| Hold Down                      | B13           |
| Weights (subject of variation) | 10.70 kg      |