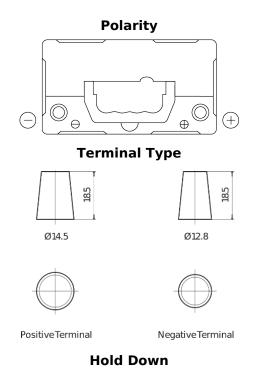

## **Excell EB456**

| Part number                    | EB456          |
|--------------------------------|----------------|
| Technology                     | Flooded        |
| EAN/GTIN                       | 3661024034357  |
| Voltage                        | 12 V           |
| Capacity                       | 45 Ah          |
| CCA                            | 330 A          |
| Length                         | 237 mm         |
| Width                          | 127 mm         |
| Height                         | 227 mm         |
| Box size                       | B24            |
| Polarity                       | ETN 0          |
| Terminal Type                  | JIS taper post |
| Hold Down                      | В0             |
| Weights (subject of variation) | 11.40 kg       |