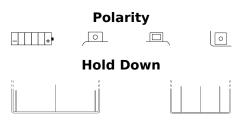

## **Conventional EB4L-B**

| Part number         | EB4L-B        |
|---------------------|---------------|
| Technology          | Flooded       |
| EAN/GTIN            | 3661024033145 |
| Voltage             | 12 V          |
| Capacity            | 4 Ah          |
| CCA                 | 50 A          |
| Length              | 120 mm        |
| Width               | 70 mm         |
| Height              | 95 mm         |
| Box size            | C39           |
| Polarity            | ETN 0         |
| Terminal Type       | M04           |
| Hold Down           | В0            |
| Weights (subject of | 1.60 kg       |
| variation)          |               |