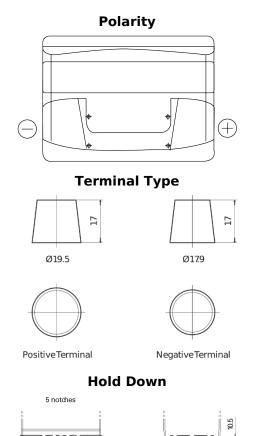

## **Excell EB500**

| Part number                    | EB500         |
|--------------------------------|---------------|
| Technology                     | Flooded       |
| EAN/GTIN                       | 3661024034517 |
| Voltage                        | 12 V          |
| Capacity                       | 50 Ah         |
| CCA                            | 450 A         |
| Length                         | 207 mm        |
| Width                          | 175 mm        |
| Height                         | 190 mm        |
| Box size                       | L01           |
| Polarity                       | ETN 0         |
| Terminal Type                  | EN taper post |
| Hold Down                      | B13           |
| Weights (subject of variation) | 12.10 kg      |
|                                |               |