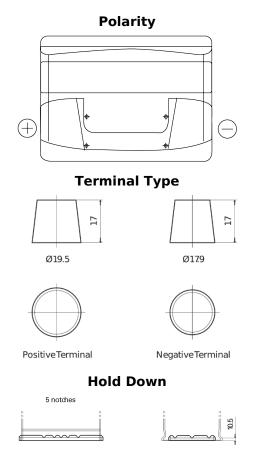

## **Excell EB501**

| Part number                    | EB501         |
|--------------------------------|---------------|
| Technology                     | Flooded       |
| EAN/GTIN                       | 3661024034524 |
| Voltage                        | 12 V          |
| Capacity                       | 50 Ah         |
| CCA                            | 450 A         |
| Length                         | 207 mm        |
| Width                          | 175 mm        |
| Height                         | 190 mm        |
| Box size                       | L01           |
| Polarity                       | ETN 1         |
| Terminal Type                  | EN taper post |
| Hold Down                      | B13           |
| Weights (subject of variation) | 12.20 kg      |
|                                |               |