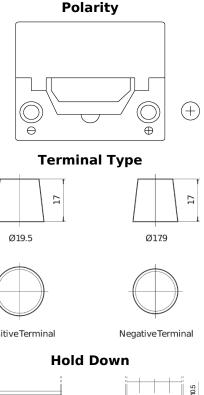

## **Excell EB504**

| Part number                    | EB504         | Р                |
|--------------------------------|---------------|------------------|
| Technology                     | Flooded       |                  |
| EAN/GTIN                       | 3661024034401 |                  |
| Voltage                        | 12 V          |                  |
| Capacity                       | 50 Ah         |                  |
| CCA                            | 360 A         |                  |
| Length                         | 200 mm        | θ                |
| Width                          | 173 mm        | Tern             |
| Height                         | 222 mm        |                  |
| Box size                       | D20           | 17               |
| Polarity                       | ETN 0         | Ø19.5            |
| Terminal Type                  | EN taper post | 015.5            |
| Hold Down                      | Korean B1     |                  |
| Weights (subject of variation) | 12.90 kg      |                  |
|                                |               | PositiveTerminal |