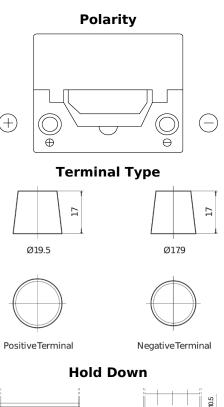

## **Excell EB505**

| Part number                    | EB505         |  |
|--------------------------------|---------------|--|
| Technology                     | Flooded       |  |
| EAN/GTIN                       | 3661024034395 |  |
| Voltage                        | 12 V          |  |
| Capacity                       | 50 Ah         |  |
| CCA                            | 360 A         |  |
| Length                         | 200 mm        |  |
| Width                          | 173 mm        |  |
| Height                         | 222 mm        |  |
| Box size                       | D20           |  |
| Polarity                       | ETN 1         |  |
| Terminal Type                  | EN taper post |  |
| Hold Down                      | Korean B1     |  |
| Weights (subject of variation) | 12.90 kg      |  |
|                                |               |  |