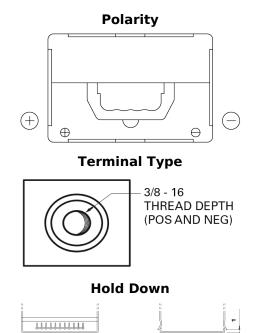

## **Excell EB558**

| Part number                    | EB558           |
|--------------------------------|-----------------|
| Technology                     | Flooded         |
| EAN/GTIN                       | 3661024037419   |
| Voltage                        | 12 V            |
| Capacity                       | 55 Ah           |
| CCA                            | 620 A           |
| Length                         | 230 mm          |
| Width                          | 180 mm          |
| Height                         | 186 mm          |
| Box size                       | G75             |
| Polarity                       | ETN 1           |
| Terminal Type                  | SAE S 3/8" side |
|                                | Terminal        |
| Hold Down                      | B7              |
| Weights (subject of variation) | 14.20 kg        |