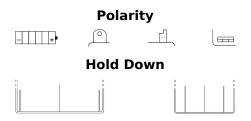

## **Conventional EB5L-B**

| Part number                    | EB5L-B        |
|--------------------------------|---------------|
| Technology                     | Flooded       |
| EAN/GTIN                       | 3661024033138 |
| Voltage                        | 12 V          |
| Capacity                       | 5 Ah          |
| CCA                            | 65 A          |
| Length                         | 120 mm        |
| Width                          | 60 mm         |
| Height                         | 130 mm        |
| Box size                       | C38           |
| Polarity                       | ETN 0         |
| Terminal Type                  | M06           |
| Hold Down                      | В0            |
| Weights (subject of variation) | 2.00 kg       |