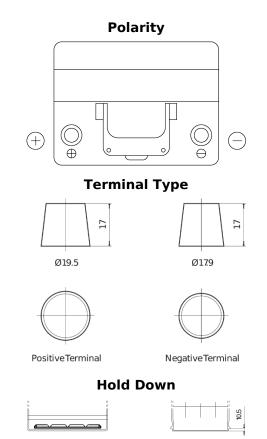

## **Excell EB605**

| Part number                    | EB605         |
|--------------------------------|---------------|
| Technology                     | Flooded       |
| EAN/GTIN                       | 3661024034425 |
| Voltage                        | 12 V          |
| Capacity                       | 60 Ah         |
| CCA                            | 480 A         |
| Length                         | 230 mm        |
| Width                          | 173 mm        |
| Height                         | 222 mm        |
| Box size                       | D23           |
| Polarity                       | ETN 1         |
| Terminal Type                  | EN taper post |
| Hold Down                      | Korean B1     |
| Weights (subject of variation) | 14.60 kg      |