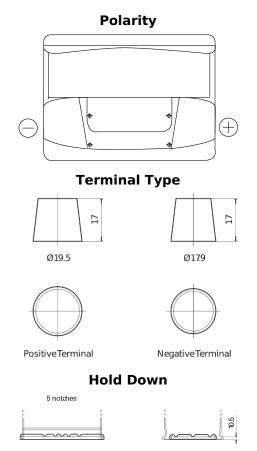

## **Excell EB620**

| Part number                    | EB620         |
|--------------------------------|---------------|
| Technology                     | Flooded       |
| EAN/GTIN                       | 3661024034531 |
| Voltage                        | 12 V          |
| Capacity                       | 62 Ah         |
| CCA                            | 540 A         |
| Length                         | 242 mm        |
| Width                          | 175 mm        |
| Height                         | 190 mm        |
| Box size                       | L02           |
| Polarity                       | ETN 0         |
| Terminal Type                  | EN taper post |
| Hold Down                      | B13           |
| Weights (subject of variation) | 13.90 kg      |