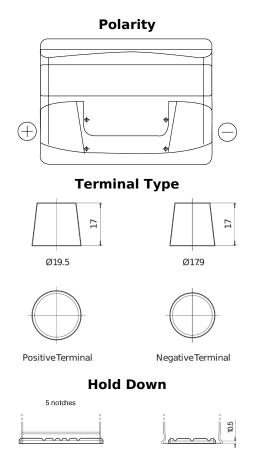

## **Excell EB621**

| Part number                    | EB621         |
|--------------------------------|---------------|
| Technology                     | Flooded       |
| EAN/GTIN                       | 3661024034548 |
| Voltage                        | 12 V          |
| Capacity                       | 62 Ah         |
| CCA                            | 540 A         |
| Length                         | 242 mm        |
| Width                          | 175 mm        |
| Height                         | 190 mm        |
| Box size                       | L02           |
| Polarity                       | ETN 1         |
| Terminal Type                  | EN taper post |
| Hold Down                      | B13           |
| Weights (subject of variation) | 14.40 kg      |