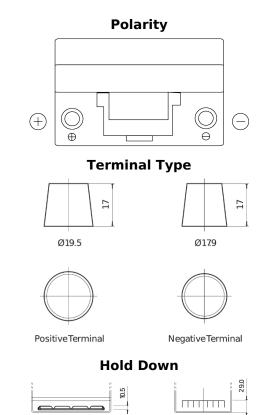

## **Excell EB705**

| Part number                    | EB705         |
|--------------------------------|---------------|
| Technology                     | Flooded       |
| EAN/GTIN                       | 3661024034449 |
| Voltage                        | 12 V          |
| Capacity                       | 70 Ah         |
| CCA                            | 540 A         |
| Length                         | 270 mm        |
| Width                          | 173 mm        |
| Height                         | 222 mm        |
| Box size                       | D26           |
| Polarity                       | ETN 1         |
| Terminal Type                  | EN taper post |
| Hold Down                      | Korean B1+B6  |
| Weights (subject of variation) | 16.10 kg      |