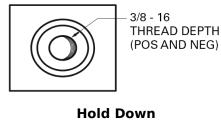

## **Excell EB708**

| Part number                    | EB708           |
|--------------------------------|-----------------|
| Technology                     | Flooded         |
| EAN/GTIN                       | 3661024037426   |
| Voltage                        | 12 V            |
| Capacity                       | 70 Ah           |
| CCA                            | 740 A           |
| Length                         | 260 mm          |
| Width                          | 180 mm          |
| Height                         | 186 mm          |
| Box size                       | G78             |
| Polarity                       | ETN 1           |
| Terminal Type                  | SAE S 3/8" side |
|                                | Terminal        |
| Hold Down                      | B7              |
| Weights (subject of variation) | 16.70 kg        |
| Tarracion,                     |                 |