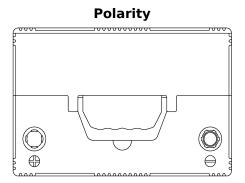

## **Excell EB708**

| Part number                    | EB708           |
|--------------------------------|-----------------|
| Technology                     | Flooded         |
| EAN/GTIN                       | 3661024037426   |
| Voltage                        | 12 V            |
| Capacity                       | 70 Ah           |
| CCA                            | 740 A           |
| Length                         | 260 mm          |
| Width                          | 180 mm          |
| Height                         | 186 mm          |
| Box size                       | G78             |
| Polarity                       | ETN 1           |
| Terminal Type                  | SAE S 3/8" side |
|                                | Terminal        |
| Hold Down                      | B7              |
| Weights (subject of variation) | 16.70 kg        |
| Tarracion,                     |                 |