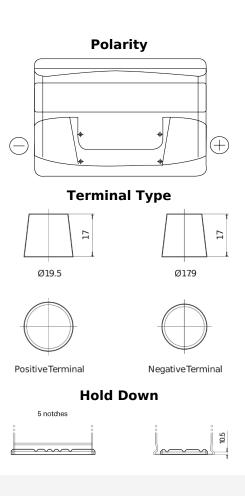

## **Excell EB740**

----

| Part number         | EB740         |
|---------------------|---------------|
| Technology          | Flooded       |
| EAN/GTIN            | 3661024034555 |
| Voltage             | 12 V          |
| Capacity            | 74 Ah         |
| CCA                 | 680 A         |
| Length              | 278 mm        |
| Width               | 175 mm        |
| Height              | 190 mm        |
| Box size            | L03           |
| Polarity            | ETN 0         |
| Terminal Type       | EN taper post |
| Hold Down           | B13           |
| Weights (subject of | 16.60 kg      |
| variation)          |               |
|                     |               |