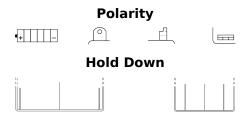

## **Conventional EB7-A**

| Part number                    | EB7-A         |
|--------------------------------|---------------|
| Technology                     | Flooded       |
| EAN/GTIN                       | 3661024033213 |
| Voltage                        | 12 V          |
| Capacity                       | 8 Ah          |
| CCA                            | 85 A          |
| Length                         | 135 mm        |
| Width                          | 75 mm         |
| Height                         | 135 mm        |
| Box size                       | C42           |
| Polarity                       | ETN 1         |
| Terminal Type                  | M06           |
| Hold Down                      | В0            |
| Weights (subject of variation) | 2.90 kg       |