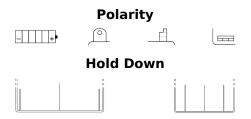

## **Conventional EB7L-B**

| Part number                    | EB7L-B        |
|--------------------------------|---------------|
| Technology                     | Flooded       |
| EAN/GTIN                       | 3661024033220 |
| Voltage                        | 12 V          |
| Capacity                       | 8 Ah          |
| CCA                            | 85 A          |
| Length                         | 135 mm        |
| Width                          | 75 mm         |
| Height                         | 135 mm        |
| Box size                       | C42           |
| Polarity                       | ETN 0         |
| Terminal Type                  | M06           |
| Hold Down                      | В0            |
| Weights (subject of variation) | 2.90 kg       |