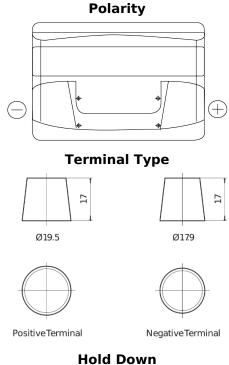

## **Excell EB802**

| Part number                    | EB802         |
|--------------------------------|---------------|
| Technology                     | Flooded       |
| EAN/GTIN                       | 3661024034654 |
| Voltage                        | 12 V          |
| Capacity                       | 80 Ah         |
| CCA                            | 700 A         |
| Length                         | 315 mm        |
| Width                          | 175 mm        |
| Height                         | 175 mm        |
| Box size                       | LB4           |
| Polarity                       | ETN 0         |
| Terminal Type                  | EN taper post |
| Hold Down                      | B13           |
| Weights (subject of variation) | 17.80 kg      |