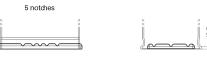

## **Excell EB802**

| Part number                    | EB802         |
|--------------------------------|---------------|
| Technology                     | Flooded       |
| EAN/GTIN                       | 3661024034654 |
| Voltage                        | 12 V          |
| Capacity                       | 80 Ah         |
| CCA                            | 700 A         |
| Length                         | 315 mm        |
| Width                          | 175 mm        |
| Height                         | 175 mm        |
| Box size                       | LB4           |
| Polarity                       | ETN 0         |
| Terminal Type                  | EN taper post |
| Hold Down                      | B13           |
| Weights (subject of variation) | 17.80 kg      |

noid Down

Design, features and specifications are subject to change without notice. We disclaim any representation or warranty, express or implied, concerning the data or recommendations, and in no event shall be liable for any loss or damage claimed to have arisen as a result. Some products may not be available in your local market.