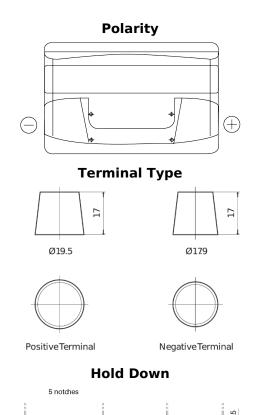

## **Excell EB852**

| Part number                    | EB852         |
|--------------------------------|---------------|
| Part number                    | EDOJZ         |
| Technology                     | Flooded       |
| EAN/GTIN                       | 3661024034661 |
| Voltage                        | 12 V          |
| Capacity                       | 85 Ah         |
| CCA                            | 760 A         |
| Length                         | 353 mm        |
| Width                          | 175 mm        |
| Height                         | 175 mm        |
| Box size                       | LB5           |
| Polarity                       | ETN 0         |
| Terminal Type                  | EN taper post |
| Hold Down                      | B13           |
| Weights (subject of variation) | 19.40 kg      |