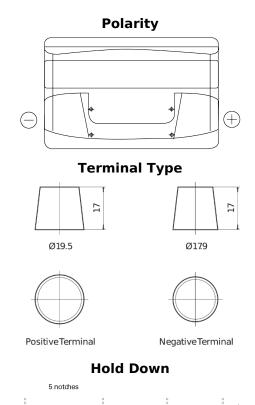

## **Excell EB950**

loss or damage claimed to have arisen as a result. Some products may not be available in your local market.

| Part number                    | EB950         |
|--------------------------------|---------------|
| Technology                     | Flooded       |
| EAN/GTIN                       | 3661024034586 |
| Voltage                        | 12 V          |
| Capacity                       | 95 Ah         |
| CCA                            | 800 A         |
| Length                         | 353 mm        |
| Width                          | 175 mm        |
| Height                         | 190 mm        |
| Box size                       | L05           |
| Polarity                       | ETN 0         |
| Terminal Type                  | EN taper post |
| Hold Down                      | B13           |
| Weights (subject of variation) | 21.60 kg      |
|                                |               |