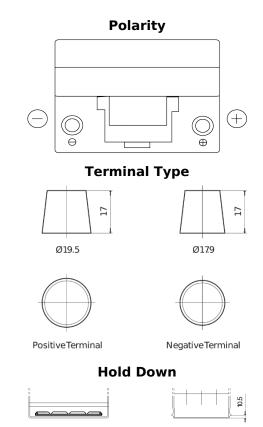

## **Excell EB954**

| Part number                    | EB954         |
|--------------------------------|---------------|
| Technology                     | Flooded       |
| EAN/GTIN                       | 3661024034456 |
| Voltage                        | 12 V          |
| Capacity                       | 95 Ah         |
| CCA                            | 760 A         |
| Length                         | 306 mm        |
| Width                          | 173 mm        |
| Height                         | 222 mm        |
| Box size                       | D31           |
| Polarity                       | ETN 0         |
| Terminal Type                  | EN taper post |
| Hold Down                      | Korean B1     |
| Weights (subject of variation) | 20.60 kg      |