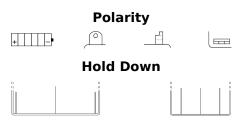

## **Conventional EB9-B**

| Part number                    | EB9-B         |
|--------------------------------|---------------|
| Technology                     | Flooded       |
| EAN/GTIN                       | 3661024033251 |
| Voltage                        | 12 V          |
| Capacity                       | 9 Ah          |
| CCA                            | 100 A         |
| Length                         | 135 mm        |
| Width                          | 75 mm         |
| Height                         | 140 mm        |
| Box size                       | C43           |
| Polarity                       | ETN 1         |
| Terminal Type                  | M06           |
| Hold Down                      | B0            |
| Weights (subject of variation) | 3.10 kg       |