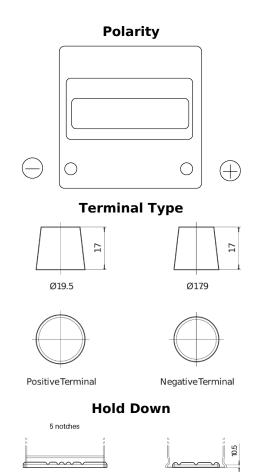

## **Classic EC400**

| Part number                    | EC400         |
|--------------------------------|---------------|
| Technology                     | Flooded       |
| EAN/GTIN                       | 3661024034777 |
| Voltage                        | 12 V          |
| Capacity                       | 40 Ah         |
| CCA                            | 320 A         |
| Length                         | 175 mm        |
| Width                          | 175 mm        |
| Height                         | 190 mm        |
| Box size                       | L00           |
| Polarity                       | ETN 0         |
| Terminal Type                  | EN taper post |
| Hold Down                      | B13           |
| Weights (subject of variation) | 10.40 kg      |
|                                |               |