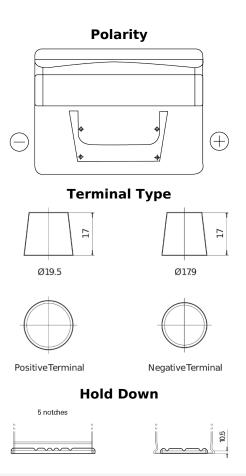

## **Classic EC412**

| Part number                    | EC412         |
|--------------------------------|---------------|
| Technology                     | Flooded       |
| EAN/GTIN                       | 3661024034845 |
| Voltage                        | 12 V          |
| Capacity                       | 41 Ah         |
| CCA                            | 370 A         |
| Length                         | 207 mm        |
| Width                          | 175 mm        |
| Height                         | 175 mm        |
| Box size                       | LB1           |
| Polarity                       | ETN 0         |
| Terminal Type                  | EN taper post |
| Hold Down                      | B13           |
| Weights (subject of variation) | 10.60 kg      |
|                                |               |