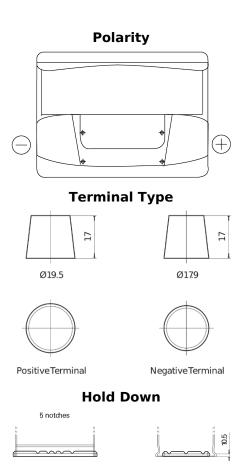

## **Classic EC550**

| Part number                    | EC550         |
|--------------------------------|---------------|
| Technology                     | Flooded       |
| EAN/GTIN                       | 3661024034807 |
| Voltage                        | 12 V          |
| Capacity                       | 55 Ah         |
| CCA                            | 460 A         |
| Length                         | 242 mm        |
| Width                          | 175 mm        |
| Height                         | 190 mm        |
| Box size                       | L02           |
| Polarity                       | ETN 0         |
| Terminal Type                  | EN taper post |
| Hold Down                      | B13           |
| Weights (subject of variation) | 13.30 kg      |
|                                |               |