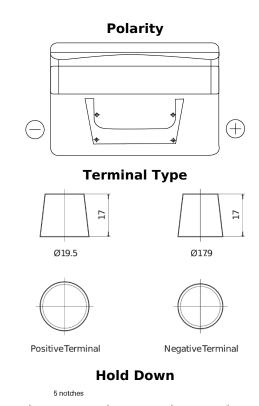

## **Classic EC652**

| Part number                    | EC652         |
|--------------------------------|---------------|
| Technology                     | Flooded       |
| EAN/GTIN                       | 3661024034869 |
| Voltage                        | 12 V          |
| Capacity                       | 65 Ah         |
| CCA                            | 540 A         |
| Length                         | 278 mm        |
| Width                          | 175 mm        |
| Height                         | 175 mm        |
| Box size                       | LB3           |
| Polarity                       | ETN 0         |
| Terminal Type                  | EN taper post |
| Hold Down                      | B13           |
| Weights (subject of variation) | 14.50 kg      |