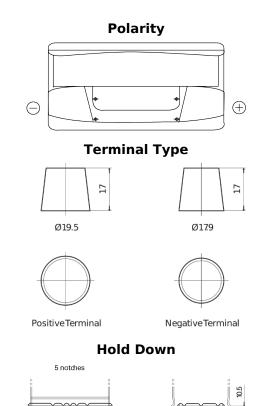

## **Classic EC900**

| Part number                    | EC900         |
|--------------------------------|---------------|
| Technology                     | Flooded       |
| EAN/GTIN                       | 3661024034838 |
| Voltage                        | 12 V          |
| Capacity                       | 90 Ah         |
| CCA                            | 720 A         |
| Length                         | 353 mm        |
| Width                          | 175 mm        |
| Height                         | 190 mm        |
| Box size                       | L05           |
| Polarity                       | ETN 0         |
| Terminal Type                  | EN taper post |
| Hold Down                      | B13           |
| Weights (subject of variation) | 20.20 kg      |
|                                |               |