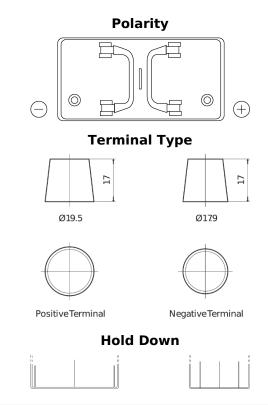

## PowerPRO EF1250

| Part number                    | EF1250        |
|--------------------------------|---------------|
| Technology                     | Flooded       |
| EAN/GTIN                       | 3661024037945 |
| Voltage                        | 12 V          |
| Capacity                       | 125 Ah        |
| CCA                            | 850 A         |
| Length                         | 349 mm        |
| Width                          | 175 mm        |
| Height                         | 285 mm        |
| Box size                       | D03           |
| Polarity                       | ETN 0         |
| Terminal Type                  | EN taper post |
| Hold Down                      | В0            |
| Weights (subject of variation) | 31.00 kg      |