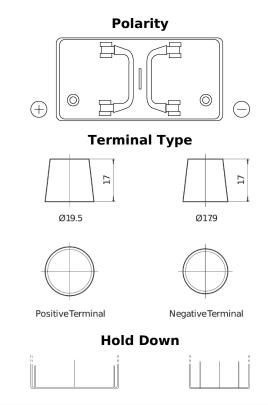

## PowerPRO EF1251

| Part number                    | EF1251        |
|--------------------------------|---------------|
| Technology                     | Flooded       |
| EAN/GTIN                       | 3661024037952 |
| Voltage                        | 12 V          |
| Capacity                       | 125 Ah        |
| CCA                            | 850 A         |
| Length                         | 349 mm        |
| Width                          | 175 mm        |
| Height                         | 285 mm        |
| Box size                       | D03           |
| Polarity                       | ETN 1         |
| Terminal Type                  | EN taper post |
| Hold Down                      | В0            |
| Weights (subject of variation) | 31.00 kg      |
|                                |               |