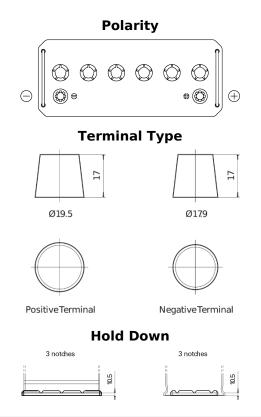

## StartPRO EG1008

| Part number                    | EG1008        |
|--------------------------------|---------------|
| Technology                     | Flooded       |
| EAN/GTIN                       | 3661024035354 |
| Voltage                        | 12 V          |
| Capacity                       | 100 Ah        |
| CCA                            | 680 A         |
| Length                         | 413 mm        |
| Width                          | 175 mm        |
| Height                         | 220 mm        |
| Box size                       | D01           |
| Polarity                       | ETN 0         |
| Terminal Type                  | EN taper post |
| Hold Down                      | B3            |
| Weights (subject of variation) | 25.60 kg      |