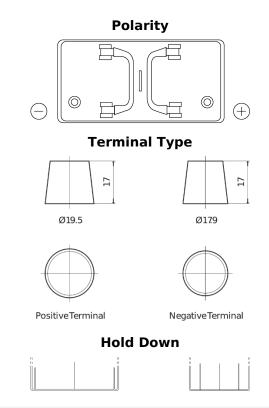

## StartPRO EG1100

| Part number                    | EG1100        |
|--------------------------------|---------------|
| Technology                     | Flooded       |
| EAN/GTIN                       | 3661024035378 |
| Voltage                        | 12 V          |
| Capacity                       | 110 Ah        |
| CCA                            | 750 A         |
| Length                         | 349 mm        |
| Width                          | 175 mm        |
| Height                         | 235 mm        |
| Box size                       | D02           |
| Polarity                       | ETN 0         |
| Terminal Type                  | EN taper post |
| Hold Down                      | В0            |
| Weights (subject of variation) | 25.40 kg      |