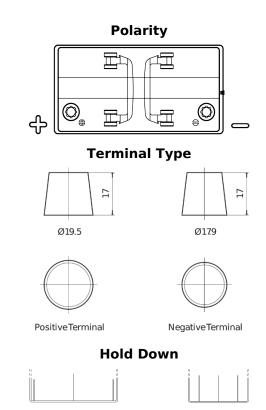

## StartPRO EG1101

| D                              | E01101        |
|--------------------------------|---------------|
| Part number                    | EG1101        |
| Technology                     | Flooded       |
| EAN/GTIN                       | 3661024035385 |
| Voltage                        | 12 V          |
| Capacity                       | 110 Ah        |
| CCA                            | 750 A         |
| Length                         | 349 mm        |
| Width                          | 175 mm        |
| Height                         | 235 mm        |
| Box size                       | D02           |
| Polarity                       | ETN 1         |
| Terminal Type                  | EN taper post |
| Hold Down                      | B0            |
| Weights (subject of variation) | 25.40 kg      |