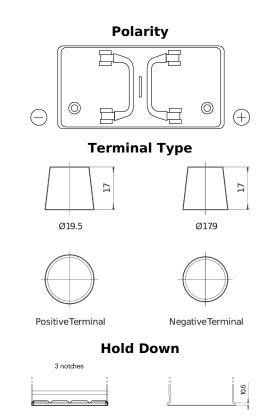

## StartPRO EG1102

| Part number                    | EG1102        |
|--------------------------------|---------------|
| Technology                     | Flooded       |
| EAN/GTIN                       | 3661024035392 |
| Voltage                        | 12 V          |
| Capacity                       | 110 Ah        |
| CCA                            | 750 A         |
| Length                         | 349 mm        |
| Width                          | 175 mm        |
| Height                         | 235 mm        |
| Box size                       | D02           |
| Polarity                       | ETN 0         |
| Terminal Type                  | EN taper post |
| Hold Down                      | B1            |
| Weights (subject of variation) | 25.40 kg      |