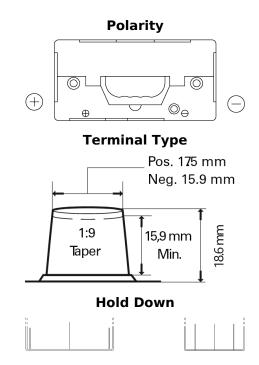

## **StartPRO EG110B**

| Part number                    | EG110B           |
|--------------------------------|------------------|
| Technology                     | Flooded          |
| EAN/GTIN                       | 3661024035569    |
| Voltage                        | 12 V             |
| Capacity                       | 110 Ah           |
| CCA                            | 950 A            |
| Length                         | 330 mm           |
| Width                          | 173 mm           |
| Height                         | 240 mm           |
| Box size                       | G31              |
| Polarity                       | ETN 9            |
| Terminal Type                  | SAE A taper post |
| Hold Down                      | В0               |
| Weights (subject of variation) | 25.90 kg         |