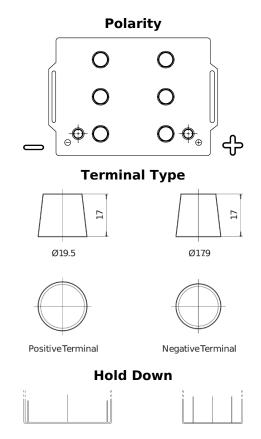

## StartPRO EG145A

| Part number                    | EG145A        |
|--------------------------------|---------------|
| Technology                     | Flooded       |
| EAN/GTIN                       | 3661024035552 |
| Voltage                        | 12 V          |
| Capacity                       | 145 Ah        |
| CCA                            | 1000 A        |
| Length                         | 360 mm        |
| Width                          | 253 mm        |
| Height                         | 240 mm        |
| Box size                       | F21           |
| Polarity                       | ETN 6         |
| Terminal Type                  | EN taper post |
| Hold Down                      | В0            |
| Weights (subject of variation) | 38.10 kg      |
|                                |               |