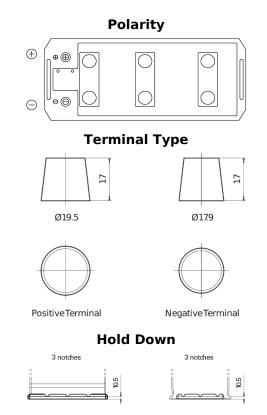

## StartPRO EG1705

| Part number                    | EG1705        |
|--------------------------------|---------------|
| Technology                     | Flooded       |
| EAN/GTIN                       | 3661024035538 |
| Voltage                        | 12 V          |
| Capacity                       | 170 Ah        |
| CCA                            | 950 A         |
| Length                         | 514 mm        |
| Width                          | 218 mm        |
| Height                         | 210 mm        |
| Box size                       | DB9           |
| Polarity                       | ETN 3         |
| Terminal Type                  | EN taper post |
| Hold Down                      | В3            |
| Weights (subject of variation) | 42.50 kg      |
|                                |               |