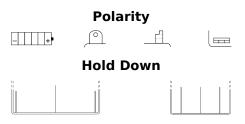

## Conventional 12N5,5-3B

| Part number                    | 12N5,5-3B     |
|--------------------------------|---------------|
| Technology                     | Flooded       |
| EAN/GTIN                       | 3661024033183 |
| Voltage                        | 12 V          |
| Capacity                       | 6 Ah          |
| CCA                            | 45 A          |
| Length                         | 135 mm        |
| Width                          | 60 mm         |
| Height                         | 130 mm        |
| Box size                       | C41           |
| Polarity                       | ETN 0         |
| Terminal Type                  | M06           |
| Hold Down                      | B0            |
| Weights (subject of variation) | 2.10 kg       |
|                                |               |