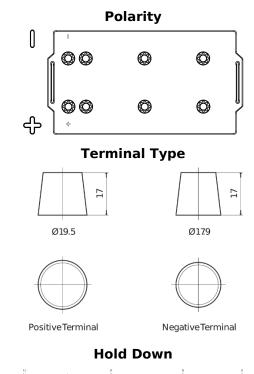

## StartPRO EG2254

| Part number                    | EG2254        |
|--------------------------------|---------------|
| Technology                     | Flooded       |
| EAN/GTIN                       | 3661024037556 |
| Voltage                        | 12 V          |
| Capacity                       | 225 Ah        |
| CCA                            | 1200 A        |
| Length                         | 518 mm        |
| Width                          | 274 mm        |
| Height                         | 240 mm        |
| Box size                       | D06           |
| Polarity                       | ETN 4         |
| Terminal Type                  | EN taper post |
| Hold Down                      | В0            |
| Weights (subject of variation) | 54.90 kg      |