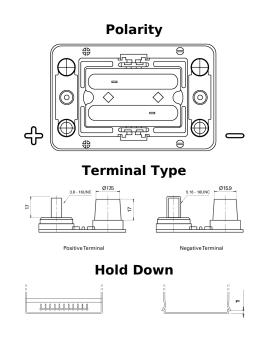

## PowerPRO Agri&Construction EJ050C

| Part number                    | EJ050C                          |
|--------------------------------|---------------------------------|
| Technology                     | AGM                             |
| EAN/GTIN                       | 3661024036979                   |
| Voltage                        | 12 V                            |
| Capacity                       | 50 Ah                           |
| CCA                            | 800 A                           |
| Length                         | 260 mm                          |
| Width                          | 173 mm                          |
| Height                         | 206 mm                          |
| Box size                       | G34                             |
| Polarity                       | ETN 1                           |
| Terminal Type                  | SAE M 3/8"- 5/16"<br>taper&stud |
| Hold Down                      | В7                              |
| Weights (subject of variation) | 17.90 kg                        |