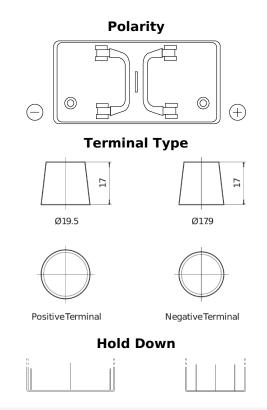

## PowerPRO Agri&Construction EJ1100

| Part number                    | EJ1100        |
|--------------------------------|---------------|
| Technology                     | Flooded       |
| EAN/GTIN                       | 3661024036894 |
| Voltage                        | 12 V          |
| Capacity                       | 110 Ah        |
| CCA                            | 900 A         |
| Length                         | 349 mm        |
| Width                          | 175 mm        |
| Height                         | 235 mm        |
| Box size                       | D02           |
| Polarity                       | ETN 0         |
| Terminal Type                  | EN taper post |
| Hold Down                      | B0            |
| Weights (subject of variation) | 28.30 kg      |