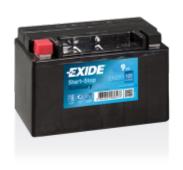

## **Start-Stop Auxiliary EK091**

| Part number                    | EK091         |
|--------------------------------|---------------|
| Technology                     | AGM           |
| EAN/GTIN                       | 3661024036573 |
| Voltage                        | 12 V          |
| Capacity                       | 9 Ah          |
| CCA                            | 120 A         |
| Length                         | 150 mm        |
| Width                          | 90 mm         |
| Height                         | 105 mm        |
| Box size                       | C54           |
| Polarity                       | ETN 1         |
| Terminal Type                  | M12           |
| Hold Down                      | В0            |
| Weights (subject of variation) | 3.10 kg       |
|                                |               |