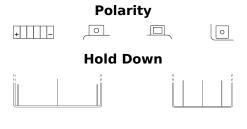

## **Start-Stop Auxiliary EK091**

| Part number                    | EK091         |
|--------------------------------|---------------|
| Technology                     | AGM           |
| EAN/GTIN                       | 3661024036573 |
| Voltage                        | 12 V          |
| Capacity                       | 9 Ah          |
| CCA                            | 120 A         |
| Length                         | 150 mm        |
| Width                          | 90 mm         |
| Height                         | 105 mm        |
| Box size                       | C54           |
| Polarity                       | ETN 1         |
| Terminal Type                  | M12           |
| Hold Down                      | В0            |
| Weights (subject of variation) | 3.10 kg       |
|                                |               |