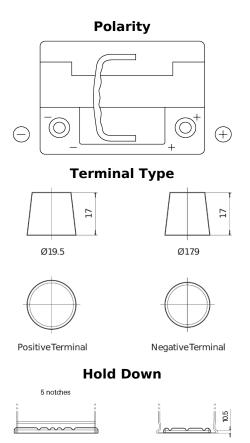

## AGM EK600

| Part number                    | EK600         |
|--------------------------------|---------------|
| Technology                     | AGM           |
| EAN/GTIN                       | 3661024036498 |
| Voltage                        | 12 V          |
| Capacity                       | 60 Ah         |
| CCA                            | 680 A         |
| Length                         | 242 mm        |
| Width                          | 175 mm        |
| Height                         | 190 mm        |
| Box size                       | L02           |
| Polarity                       | ETN 0         |
| Terminal Type                  | EN taper post |
| Hold Down                      | B13           |
| Weights (subject of variation) | 17.90 kg      |
|                                |               |