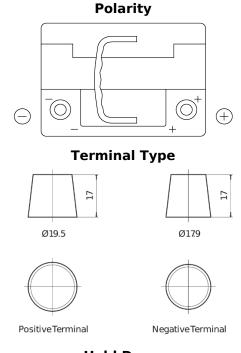

## **AGM EK620**

| Part number                    | EK620         |
|--------------------------------|---------------|
| Technology                     | AGM           |
| EAN/GTIN                       | 3661024037891 |
| Voltage                        | 12 V          |
| Capacity                       | 62 Ah         |
| CCA                            | 680 A         |
| Length                         | 242 mm        |
| Width                          | 175 mm        |
| Height                         | 190 mm        |
| Box size                       | L02           |
| Polarity                       | ETN 0         |
| Terminal Type                  | EN taper post |
| Hold Down                      | B13           |
| Weights (subject of variation) | 17.90 kg      |