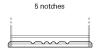

## **AGM EK620**

| Part number                    | EK620         |
|--------------------------------|---------------|
| Technology                     | AGM           |
| EAN/GTIN                       | 3661024037891 |
| Voltage                        | 12 V          |
| Capacity                       | 62 Ah         |
| CCA                            | 680 A         |
| Length                         | 242 mm        |
| Width                          | 175 mm        |
| Height                         | 190 mm        |
| Box size                       | L02           |
| Polarity                       | ETN 0         |
| Terminal Type                  | EN taper post |
| Hold Down                      | B13           |
| Weights (subject of variation) | 17.90 kg      |

## **Hold Down**

Design, features and specifications are subject to change without notice. We disclaim any representation or warranty, express or implied, concerning the data or recommendations, and in no event shall be liable for any loss or damage claimed to have arisen as a result. Some products may not be available in your local market.