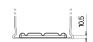

## **AGM EK620**

| Part number                    | EK620         |
|--------------------------------|---------------|
| Technology                     | AGM           |
| EAN/GTIN                       | 3661024037891 |
| Voltage                        | 12 V          |
| Capacity                       | 62 Ah         |
| CCA                            | 680 A         |
| Length                         | 242 mm        |
| Width                          | 175 mm        |
| Height                         | 190 mm        |
| Box size                       | L02           |
| Polarity                       | ETN 0         |
| Terminal Type                  | EN taper post |
| Hold Down                      | B13           |
| Weights (subject of variation) | 17.90 kg      |