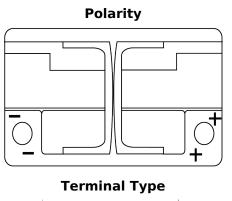

## **AGM EK720**

| Part number                    | EK720         |
|--------------------------------|---------------|
| Technology                     | AGM           |
| EAN/GTIN                       | 3661024037907 |
| Voltage                        | 12 V          |
| Capacity                       | 72 Ah         |
| CCA                            | 760 A         |
| Length                         | 278 mm        |
| Width                          | 175 mm        |
| Height                         | 190 mm        |
| Box size                       | L03           |
| Polarity                       | ETN 0         |
| Terminal Type                  | EN taper post |
| Hold Down                      | B13           |
| Weights (subject of variation) | 20.60 kg      |
|                                |               |