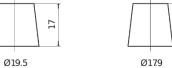

| EK720         |
|--------------------------------|---------------|
| Technology                     | AGM           |
| EAN/GTIN                       | 3661024037907 |
| Voltage                        | 12 V          |
| Capacity                       | 72 Ah         |
| CCA                            | 760 A         |
| Length                         | 278 mm        |
| Width                          | 175 mm        |
| Height                         | 190 mm        |
| Box size                       | L03           |
| Polarity                       | ETN 0         |
| Terminal Type                  | EN taper post |
| Hold Down                      | B13           |
| Weights (subject of variation) | 20.60 kg      |
|                                |               |





17

10.5

NegativeTerminal





## Hold Down

| 5 notd | hes |   |
|--------|-----|---|
|        | ~~~ | ļ |

Design, features and specifications are subject to change without notice. We disclaim any representation or warranty, express or implied, concerning the data or recommendations, and in no event shall be liable for any loss or damage claimed to have arisen as a result. Some products may not be available in your local market.