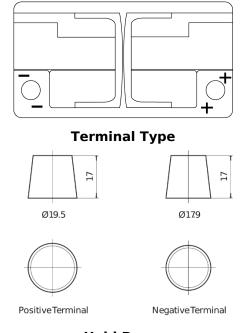

## **AGM EK800**

**Polarity** 

| Part number                    | EK800         |
|--------------------------------|---------------|
| Technology                     | AGM           |
| EAN/GTIN                       | 3661024035729 |
| Voltage                        | 12 V          |
| Capacity                       | 80 Ah         |
| CCA                            | 800 A         |
| Length                         | 315 mm        |
| Width                          | 175 mm        |
| Height                         | 190 mm        |
| Box size                       | L04           |
| Polarity                       | ETN 0         |
| Terminal Type                  | EN taper post |
| Hold Down                      | B13           |
| Weights (subject of variation) | 23.30 kg      |