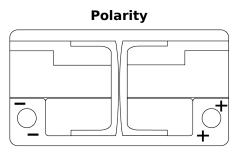

# **AGM EK820**

| Part number                    | EK820         |
|--------------------------------|---------------|
| Technology                     | AGM           |
| EAN/GTIN                       | 3661024037914 |
| Voltage                        | 12 V          |
| Capacity                       | 82 Ah         |
| CCA                            | 800 A         |
| Length                         | 315 mm        |
| Width                          | 175 mm        |
| Height                         | 190 mm        |
| Box size                       | L04           |
| Polarity                       | ETN 0         |
| Terminal Type                  | EN taper post |
| Hold Down                      | B13           |
| Weights (subject of variation) | 23.30 kg      |
|                                |               |

## **Terminal Type**

PositiveTerminal

NegativeTerminal