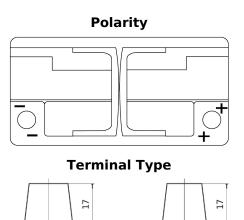

## **AGM EK950**

| Part number                    | EK950         |
|--------------------------------|---------------|
| Technology                     | AGM           |
| EAN/GTIN                       | 3661024035743 |
| Voltage                        | 12 V          |
| Capacity                       | 95 Ah         |
| CCA                            | 850 A         |
| Length                         | 353 mm        |
| Width                          | 175 mm        |
| Height                         | 190 mm        |
| Box size                       | L05           |
| Polarity                       | ETN 0         |
| Terminal Type                  | EN taper post |
| Hold Down                      | B13           |
| Weights (subject of variation) | 26.10 kg      |
|                                |               |

PositiveTerminal

NegativeTerminal

Ø17.9