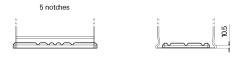

## **AGM EK950**

| Part number                    | EK950         |
|--------------------------------|---------------|
| Technology                     | AGM           |
| EAN/GTIN                       | 3661024035743 |
| Voltage                        | 12 V          |
| Capacity                       | 95 Ah         |
| CCA                            | 850 A         |
| Length                         | 353 mm        |
| Width                          | 175 mm        |
| Height                         | 190 mm        |
| Box size                       | L05           |
| Polarity                       | ETN 0         |
| Terminal Type                  | EN taper post |
| Hold Down                      | B13           |
| Weights (subject of variation) | 26.10 kg      |
|                                |               |

## Hold Down

Design, features and specifications are subject to change without notice. We disclaim any representation or warranty, express or implied, concerning the data or recommendations, and in no event shall be liable for any loss or damage claimed to have arisen as a result. Some products may not be available in your local market.