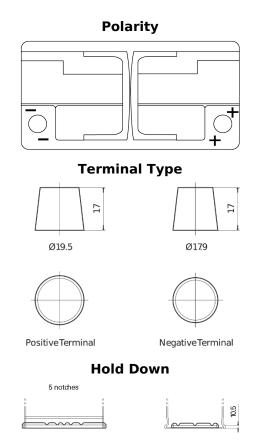

## **AGM EK960**

| Part number                    | EK960         |
|--------------------------------|---------------|
| Technology                     | AGM           |
| EAN/GTIN                       | 3661024037921 |
| Voltage                        | 12 V          |
| Capacity                       | 96 Ah         |
| CCA                            | 850 A         |
| Length                         | 353 mm        |
| Width                          | 175 mm        |
| Height                         | 190 mm        |
| Box size                       | L05           |
| Polarity                       | ETN 0         |
| Terminal Type                  | EN taper post |
| Hold Down                      | B13           |
| Weights (subject of variation) | 26.10 kg      |